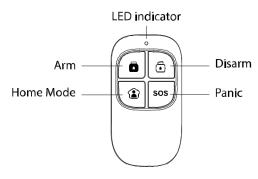

## **Function**

| Key       | Operat <b>i</b> on          | Function                                                                                                                   |
|-----------|-----------------------------|----------------------------------------------------------------------------------------------------------------------------|
| 6         | Arm                         | Arms the security system                                                                                                   |
|           | Disarm                      | Disarms the security system                                                                                                |
|           | Home<br>Mode                | Arms all the sensors but the ones in zone A. Sensors in zone A will not trigger the alarm (Home Mode).                     |
| sos       | Panic                       | Triggers the alarm regardless<br>the status of the alarm sys-<br>tem. The control panel dials<br>the stored phone numbers. |
| (a) + (5) | Arm<br>(in Mute<br>mode)    | Arms the system silently                                                                                                   |
| (a) + (5) | Disarm<br>(in Mute<br>mode) | Disarms the system silently                                                                                                |