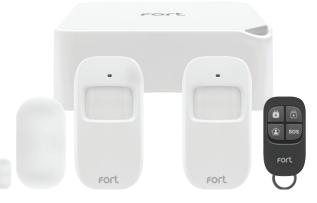

**Components Supplied** 

Fort Hub, Fort PIR x 2, Fort Door/Window Contact, Fort Remote Control, AC Adapter, Product Batteries, Mounting Screws & Wall plugs, User Guides