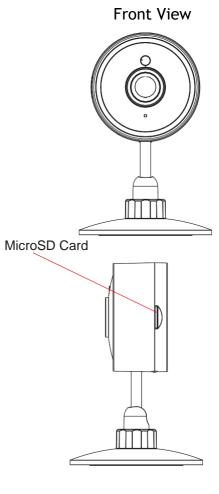

## Contents

- Indoor Camera
- Mounting Pack
- Micro USB Power Cable
- USB Power Adapter
- User Manual

### Installation

Connect the supplied power adapter to the camera and apply power, the camera will operate after 30secs.

Reset Button