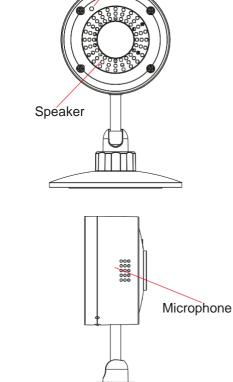

## Contents

- Indoor Camera
- Mounting Pack
- Micro USB Power Cable
- USB Power Adapter
- User Manual