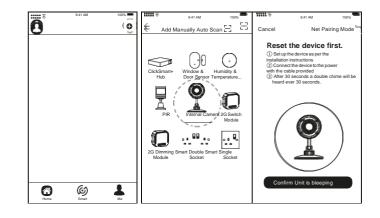

#### **APP** Pairing

- 1. Power up the device VIA the 5V Micro USB Cable
- 2. After 30 Seconds, a double chime will be heard every 30 seconds.

The ClickSmart+ app will guide you through: Entering the Wi-Fi Network and Password. Using the Camera to scan a QR code. Connecting the Device.

## Resetting the Device

If the camera needs to be reset, connected to a new Wi-Fi network, or if it needs to be paired with a new master account, remove the device from the app, prior to resetting the device.

- 1. Using the reset key, long press the reset button until 3 chimes are heard.
- 2. The device should now be reset, after 30 seconds, there should be a double chime heard.