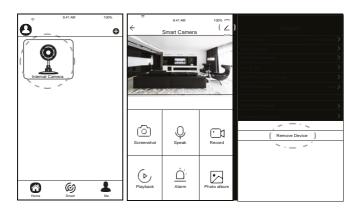

Download the ClickSmart+ App on your mobile device from the App Store or Google Play.

Sign in or Register following the instructions on the ClickSmart+ App.

## Resetting the Device

If the camera needs to be reset, connected to a new Wi-Fi network, or if it needs to be paired with a new master account, remove the device from the app, prior to resetting the device.