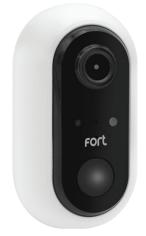

## **Technical Specification**

Product Code: ECSPCAM65

Description: Smart Outdoor Camera

**General Information** 

Dimensions 57mm x 60mm x 101mm

Sensor Size 1/2.9" Lens 3.3mm Camera Angle 125°

Effective Pixels 2MP (1920 X 1080)

IR Distance 7m

Number of PIRs 1

PIR Range <6m

Warranty 1 Year

Power

Operating Voltage Rechargable 3.7V 3350mAh Lithi -

um-ion Batteries

Charge Time At least 8 Hours
Charging Port Micro-USB

Battery Type 2 x 18650 Lithium-ion 3.7V

3350mAh

Construction

Material Polycarbonate Fixing Surface Colour White & Black

Components Supplied

Fort Wi-Fi External Camera

User Manual Mounting Bracket 8GB MicroSD Card Micro-USB Cable

Mounting Screws & Wall plugs

Features

Integrated with ClickSmart+ app
Wi-Fi 1080p Doorbell Camera for Remote Viewing

Two-Way audio
Notifications via APP
8GB MicroSD Card Included
PIR & Motion Detection

Recorder

Storage Device Micro SD Card (Up to 128GB)

Video Resolution HD 1080p Video Compression H.264

Available Operations Motion Detection Recording

Transmission

Router Transmission 2.4GHz (IEEE 802.11 b/g/n)

Router Transmission Range 150m (open field)

Environmental

IP Rating IP65

Operating Temperature -10°C to 40°C

Relative Humidity <95% (non-condensing)